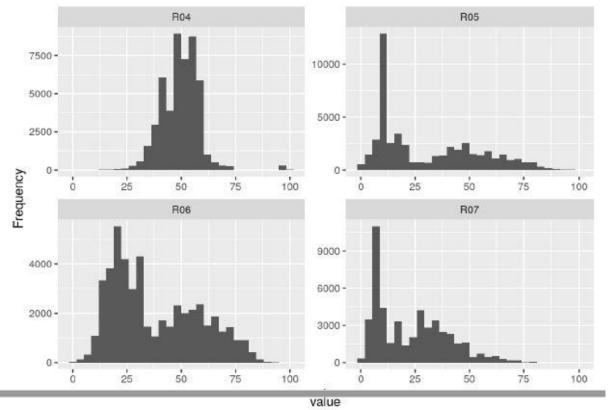

## Indication of ecosystem services

**Provisioning ES:** P01 Biomass - Agricultural crops; P02 Timber and fibre; P03 Drinking water; P04 Freshwater; P05 Fish & Game / Wildfood

**Regulatory / maintenance ES:** R01 Air quality regulation; R02 Water quality regulation; R03 Erosion & natural hazard regulation; R04 Water flow regulation; R05 Local climate regulation; R06 Global climate regulation; R07 Biodiversity promotion; R08 Pollination; R09 Pest and disease control; R10 Soil formation

**Cultural ES:** C01 Recreation and tourism; C02 Landscape aesthetics; C03 Natural and cultural heritage.

## Box plots of ES