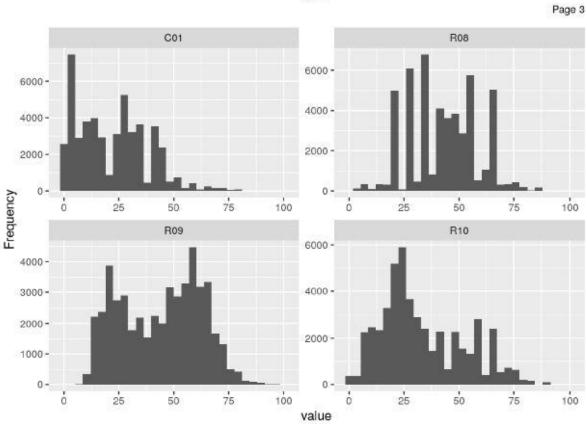

## Indication of ecosystem services

**Provisioning ES:** P01 Biomass - Agricultural crops; P02 Timber and fibre; P03 Drinking water; P04 Freshwater; P05 Fish & Game / Wildfood

**Regulatory / maintenance ES:** R01 Air quality regulation; R02 Water quality regulation; R03 Erosion & natural hazard regulation; R04 Water flow regulation; R05 Local climate regulation; R06 Global climate regulation; R07 Biodiversity promotion; R08 Pollination; R09 Pest and disease control; R10 Soil formation

**Cultural ES:** C01 Recreation and tourism; C02 Landscape aesthetics; C03 Natural and cultural heritage.

## Box plots of ES