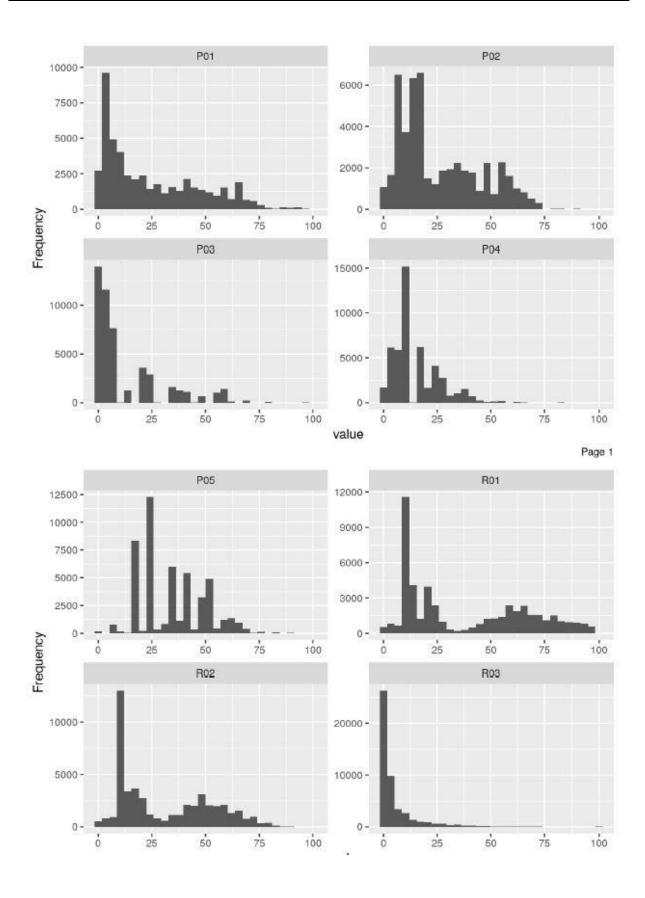

## Indication of ecosystem services

**Provisioning ES:** P01 Biomass - Agricultural crops; P02 Timber and fibre; P03 Drinking water; P04 Freshwater; P05 Fish & Game / Wildfood

**Regulatory / maintenance ES:** R01 Air quality regulation; R02 Water quality regulation; R03 Erosion & natural hazard regulation; R04 Water flow regulation; R05 Local climate regulation; R06 Global climate regulation; R07 Biodiversity promotion; R08 Pollination; R09 Pest and disease control; R10 Soil formation

**Cultural ES:** C01 Recreation and tourism; C02 Landscape aesthetics; C03 Natural and cultural heritage.

## Box plots of ES