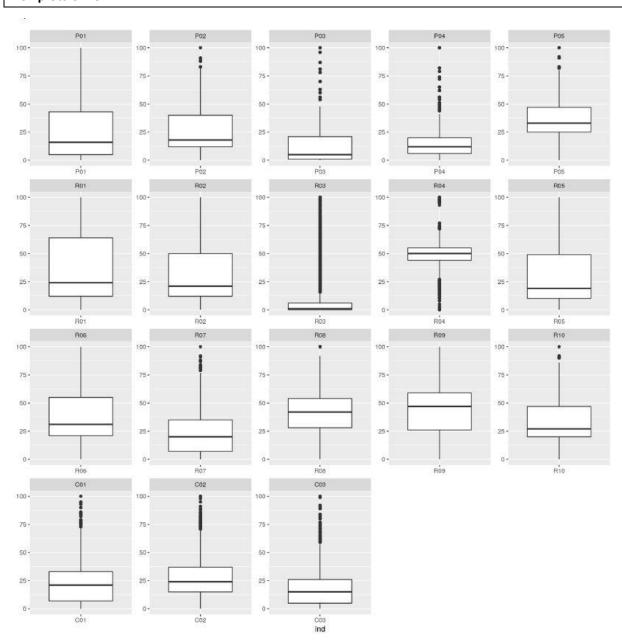

## Indication of ecosystem services

**Provisioning ES:** P01 Biomass - Agricultural crops; P02 Timber and fibre; P03 Drinking water; P04 Freshwater; P05 Fish & Game / Wildfood

**Regulatory / maintenance ES:** R01 Air quality regulation; R02 Water quality regulation; R03 Erosion & natural hazard regulation; R04 Water flow regulation; R05 Local climate regulation; R06 Global climate regulation; R07 Biodiversity promotion; R08 Pollination; R09 Pest and disease control; R10 Soil formation

**Cultural ES:** C01 Recreation and tourism; C02 Landscape aesthetics; C03 Natural and cultural heritage.

## Box plots of ES